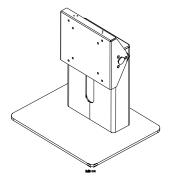

## **Features**

- Steel / Aluminum Alloy
- Support Flat Panel Size 15" ~ 24"
- Tilt Max +/-90°
- Cable Management

| Stand | Material                   | Steel / Aluminum Alloy              |
|-------|----------------------------|-------------------------------------|
|       | Screw Type                 | M4, M6                              |
|       | Max. Wall mount hole pitch | 100x100mm / 75x75mm                 |
|       | Swivel                     | N/A                                 |
|       | Tilt                       | Max +/-90° (For each "Hinge")       |
|       | Rotate (Pivot)             | N/A                                 |
|       | Weight                     | 5.9Kg (13 lbs)                      |
|       | Dimension (W*D*H)          | 250*200*245mm                       |
|       | Support max. weight        | 15Kg (33.07 lbs) (For each "Hinge") |
|       | Support flat panel size    | 15" ~ 24" (For each "Hinge")        |