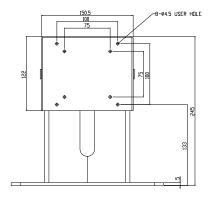

## **Features**

- Steel / Aluminum Alloy
- Support Flat Panel Size 15" ~ 24"
- Tilt Max +/-90°
- Cable Management

| Stand | Material                   | Steel / Aluminum Alloy              |
|-------|----------------------------|-------------------------------------|
|       | Screw Type                 | M4, M6                              |
|       | Max. Wall mount hole pitch | 100x100mm / 75x75mm                 |
|       | Swivel                     | N/A                                 |
|       | Tilt                       | Max +/-90° (For each "Hinge")       |
|       | Rotate (Pivot)             | N/A                                 |
|       | Weight                     | 5.9Kg (13 lbs)                      |
|       | Dimension (W*D*H)          | 250*200*245mm                       |
|       | Support max. weight        | 15Kg (33.07 lbs) (For each "Hinge") |
|       | Support flat panel size    | 15" ~ 24" (For each "Hinge")        |