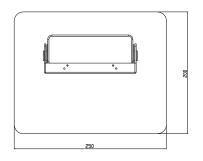

## **Features**

- Steel / Aluminum Alloy
- Support Flat Panel Size 15" ~ 24"
- Tilt Max +/-90°
- Cable Management

| Stand | Material                   | Steel / Aluminum Alloy              |
|-------|----------------------------|-------------------------------------|
|       | Screw Type                 | M4, M6                              |
|       | Max. Wall mount hole pitch | 100x100mm / 75x75mm                 |
|       | Swivel                     | N/A                                 |
|       | Tilt                       | Max +/-90° (For each "Hinge")       |
|       | Rotate (Pivot)             | N/A                                 |
|       | Weight                     | 5.9Kg (13 lbs)                      |
|       | Dimension (W*D*H)          | 250*200*245mm                       |
|       | Support max. weight        | 15Kg (33.07 lbs) (For each "Hinge") |
|       | Support flat panel size    | 15" ~ 24" (For each "Hinge")        |