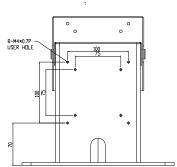

## **Features**

- Steel / Aluminum Alloy
- Support Flat Panel Size 15" ~ 24"
- Tilt Max +/-90°
- Cable Management

| Stand | Material                   | Steel / Aluminum Alloy              |
|-------|----------------------------|-------------------------------------|
|       | Screw Type                 | M4, M6                              |
|       | Max. Wall mount hole pitch | 100x100mm / 75x75mm                 |
|       | Swivel                     | N/A                                 |
|       | Tilt                       | Max +/-90° (For each "Hinge")       |
|       | Rotate (Pivot)             | N/A                                 |
|       | Weight                     | 5.9Kg (13 lbs)                      |
|       | Dimension (W*D*H)          | 250*200*245mm                       |
|       | Support max. weight        | 15Kg (33.07 lbs) (For each "Hinge") |
|       | Support flat panel size    | 15" ~ 24" (For each "Hinge")        |