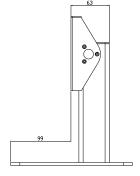

## **Features**

- Steel / Aluminum Alloy
- Support Flat Panel Size 15" ~ 24"
- Tilt Max +/-90°
- Cable Management

| Stand | Material                   | Steel / Aluminum Alloy              |
|-------|----------------------------|-------------------------------------|
|       | Screw Type                 | M4, M6                              |
|       | Max. Wall mount hole pitch | 100x100mm / 75x75mm                 |
|       | Swivel                     | N/A                                 |
|       | Tilt                       | Max +/-90° (For each "Hinge")       |
|       | Rotate (Pivot)             | N/A                                 |
|       | Weight                     | 5.9Kg (13 lbs)                      |
|       | Dimension (W*D*H)          | 250*200*245mm                       |
|       | Support max. weight        | 15Kg (33.07 lbs) (For each "Hinge") |
|       | Support flat panel size    | 15" ~ 24" (For each "Hinge")        |