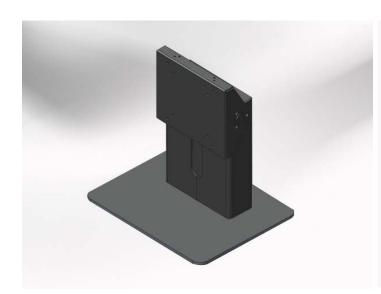

## **Features**

- Steel / Aluminum Alloy
- Support Flat Panel Size 15" ~ 24"
- Tilt Max +/-90°
- Cable Management

| Stand | Material                   | Steel / Aluminum Alloy              |
|-------|----------------------------|-------------------------------------|
|       | Screw Type                 | M4, M6                              |
|       | Max. Wall mount hole pitch | 100x100mm / 75x75mm                 |
|       | Swivel                     | N/A                                 |
|       | Tilt                       | Max +/-90° (For each "Hinge")       |
|       | Rotate (Pivot)             | N/A                                 |
|       | Weight                     | 5.9Kg (13 lbs)                      |
|       | Dimension (W*D*H)          | 250*200*245mm                       |
|       | Support max. weight        | 15Kg (33.07 lbs) (For each "Hinge") |
|       | Support flat panel size    | 15" ~ 24" (For each "Hinge")        |