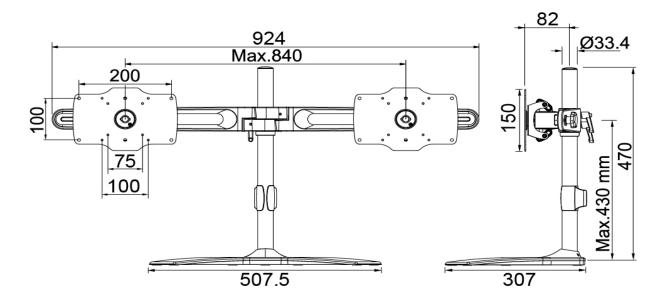

## **Features**

- Steel / Aluminum Alloy
- Support Flat Panel Size 24" ~ 32"
- Swivel Max +/-20°
- Tilt Max +/-15°
- Rotate (Pivot) 90°
- Hight Adjustment
- Cable Management

| Stand | Material                   | Steel / Aluminum Alloy                    |
|-------|----------------------------|-------------------------------------------|
|       | Screw Type                 | M4, M6                                    |
|       | Max. Wall mount hole pitch | 200x100 / 100x100mm / 75x75mm             |
|       | Swivel                     | Max. +/-20° (For each "Hinge")            |
|       | Tilt                       | Max +/-15° (For each "Hinge")             |
|       | Rotate (Pivot)             | 90° (For each "Hinge")                    |
|       | Weight                     | 5.9Kg (13 lbs)                            |
|       | Dimension (W*D*H)          | 924*307*470 mm (36.38" x 12.09" x 18.50") |
|       | Support max. weight        | 15Kg (33.07 lbs) (For each "Hinge")       |
|       | Support flat panel size    | 24" ~ 32" (For each "Hinge")              |