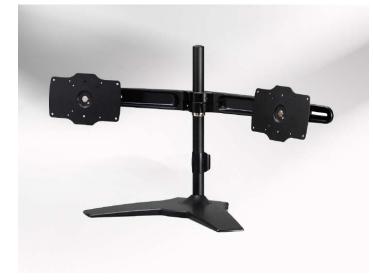

## **ST02**

## **Features**

- Steel / Aluminum Alloy
- Support Flat Panel Size 24" ~ 32"
- Swivel Max +/-20°
- Tilt Max +/-15°
- Rotate (Pivot) 90°
- Hight Adjustment
- Cable Management

| Stand | Material                   | Steel / Aluminum Alloy                    |
|-------|----------------------------|-------------------------------------------|
|       | Screw Type                 | M4, M6                                    |
|       | Max. Wall mount hole pitch | 200x100 / 100x100mm / 75x75mm             |
|       | Swivel                     | Max. +/-20° (For each "Hinge")            |
|       | Tilt                       | Max +/-15° (For each "Hinge")             |
|       | Rotate (Pivot)             | 90° (For each "Hinge")                    |
|       | Weight                     | 5.9Kg (13 lbs)                            |
|       | Dimension (W*D*H)          | 924*307*470 mm (36.38" x 12.09" x 18.50") |
|       | Support max. weight        | 15Kg (33.07 lbs) (For each "Hinge")       |
|       | Support flat panel size    | 24" ~ 32" (For each "Hinge")              |