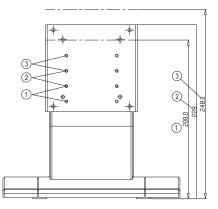

## **Features**

- Steel / Plastic
- Support Flat Panel Size 15" ~ 24"
- +35° / -15°
- VESA 100x100mm/ 75x75mm

| Stand | Material                   | Steel / Plastic              |
|-------|----------------------------|------------------------------|
|       | Screw Type                 | M4, M6                       |
|       | Max. Wall mount hole pitch | 100x100mm / 75x75mm          |
|       | Swivel                     | N/A                          |
|       | Tilt                       | +35° / -15°                  |
|       | Rotate (Pivot)             | N/A                          |
|       | Weight                     | TBD                          |
|       | Dimension (W*D*H)          | 232*190*228mm                |
|       | Support max. weight        | 7.5Kg                        |
|       | Support flat panel size    | 15" ~ 24" (For each "Hinge") |