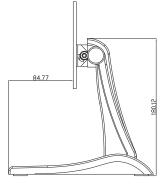

## **Features**

- Steel / Plastic
- Support Flat Panel Size 15" ~ 24"
- +35° / -15°
- VESA 100x100mm/ 75x75mm

| Stand | Material                   | Steel / Plastic              |
|-------|----------------------------|------------------------------|
|       | Screw Type                 | M4, M6                       |
|       | Max. Wall mount hole pitch | 100x100mm / 75x75mm          |
|       | Swivel                     | N/A                          |
|       | Tilt                       | +35° / -15°                  |
|       | Rotate (Pivot)             | N/A                          |
|       | Weight                     | TBD                          |
|       | Dimension (W*D*H)          | 232*190*228mm                |
|       | Support max. weight        | 7.5Kg                        |
|       | Support flat panel size    | 15" ~ 24" (For each "Hinge") |