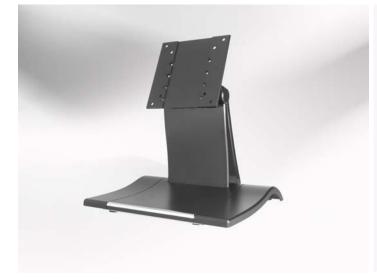

## **Features**

- Steel / Plastic
- Support Flat Panel Size 15" ~ 24"
- +35° / -15°
- VESA 100x100mm/ 75x75mm

| Stand | Material                   | Steel / Plastic              |
|-------|----------------------------|------------------------------|
|       | Screw Type                 | M4, M6                       |
|       | Max. Wall mount hole pitch | 100x100mm / 75x75mm          |
|       | Swivel                     | N/A                          |
|       | Tilt                       | +35° / -15°                  |
|       | Rotate (Pivot)             | N/A                          |
|       | Weight                     | TBD                          |
|       | Dimension (W*D*H)          | 232*190*228mm                |
|       | Support max. weight        | 7.5Kg                        |
|       | Support flat panel size    | 15" ~ 24" (For each "Hinge") |