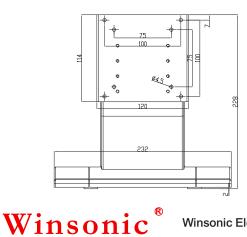

## **Features**

- Steel / Plastic
- Support Flat Panel Size 15" ~ 24"
- +35° / -15°
- VESA 100x100mm/ 75x75mm

| Stand | Material                   | Steel / Plastic              |
|-------|----------------------------|------------------------------|
|       | Screw Type                 | M4, M6                       |
|       | Max. Wall mount hole pitch | 100x100mm / 75x75mm          |
|       | Swivel                     | N/A                          |
|       | Tilt                       | +35° / -15°                  |
|       | Rotate (Pivot)             | N/A                          |
|       | Weight                     | TBD                          |
|       | Dimension (W*D*H)          | 232*190*228mm                |
|       | Support max. weight        | 7.5Kg                        |
|       | Support flat panel size    | 15" ~ 24" (For each "Hinge") |