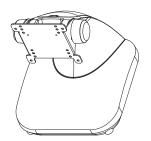

## **ST05**

## **Features**

- Steel / Aluminum Alloy
- Support Flat Panel Size 15" ~ 24"
- Tilt Max +/-80°
- Cable Management

| Stand | Material                   | Steel / Aluminum Alloy              |
|-------|----------------------------|-------------------------------------|
|       | Screw Type                 | M4, M6                              |
|       | Max. Wall mount hole pitch | 100x100mm / 75x75mm                 |
|       | Swivel                     | N/A                                 |
|       | Tilt                       | Max +/-80° (For each "Hinge")       |
|       | Rotate (Pivot)             | N/A                                 |
|       | Weight                     | 5.9Kg (13 lbs)                      |
|       | Dimension (W*D*H)          | 219.65*261.23*240.89 mm             |
|       | Support max. weight        | 15Kg (33.07 lbs) (For each "Hinge") |
|       | Support flat panel size    | 15" ~ 24" (For each "Hinge")        |