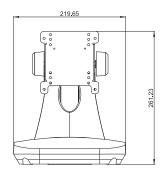

## **Features**

- Steel / Aluminum Alloy
- Support Flat Panel Size 15" ~ 24"
- Tilt Max +/-80°
- Cable Management

| Stand | Material                   | Steel / Aluminum Alloy              |
|-------|----------------------------|-------------------------------------|
|       | Screw Type                 | M4, M6                              |
|       | Max. Wall mount hole pitch | 100x100mm / 75x75mm                 |
|       | Swivel                     | N/A                                 |
|       | Tilt                       | Max +/-80° (For each "Hinge")       |
|       | Rotate (Pivot)             | N/A                                 |
|       | Weight                     | 5.9Kg (13 lbs)                      |
|       | Dimension (W*D*H)          | 219.65*261.23*240.89 mm             |
|       | Support max. weight        | 15Kg (33.07 lbs) (For each "Hinge") |
|       | Support flat panel size    | 15" ~ 24" (For each "Hinge")        |