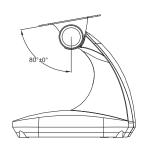

## **Features**

- Steel / Aluminum Alloy
- Support Flat Panel Size 15" ~ 24"
- Tilt Max +/-80°
- Cable Management

| Stand | Material                   | Steel / Aluminum Alloy              |
|-------|----------------------------|-------------------------------------|
|       | Screw Type                 | M4, M6                              |
|       | Max. Wall mount hole pitch | 100x100mm / 75x75mm                 |
|       | Swivel                     | N/A                                 |
|       | Tilt                       | Max +/-80° (For each "Hinge")       |
|       | Rotate (Pivot)             | N/A                                 |
|       | Weight                     | 5.9Kg (13 lbs)                      |
|       | Dimension (W*D*H)          | 219.65*261.23*240.89 mm             |
|       | Support max. weight        | 15Kg (33.07 lbs) (For each "Hinge") |
|       | Support flat panel size    | 15" ~ 24" (For each "Hinge")        |