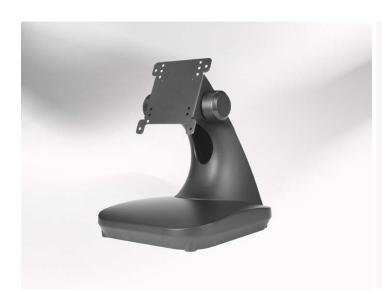

## **ST05**

## **Features**

- Steel / Aluminum Alloy
- Support Flat Panel Size 15" ~ 24"
- Tilt Max +/-80°
- Cable Management

| Stand | Material                   | Steel / Aluminum Alloy              |
|-------|----------------------------|-------------------------------------|
|       | Screw Type                 | M4, M6                              |
|       | Max. Wall mount hole pitch | 100x100mm / 75x75mm                 |
|       | Swivel                     | N/A                                 |
|       | Tilt                       | Max +/-80° (For each "Hinge")       |
|       | Rotate (Pivot)             | N/A                                 |
|       | Weight                     | 5.9Kg (13 lbs)                      |
|       | Dimension (W*D*H)          | 219.65*261.23*240.89 mm             |
|       | Support max. weight        | 15Kg (33.07 lbs) (For each "Hinge") |
|       | Support flat panel size    | 15" ~ 24" (For each "Hinge")        |