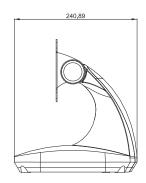

## **Features**

- Steel / Aluminum Alloy
- Support Flat Panel Size 15" ~ 24"
- Tilt Max +/-80°
- Cable Management

| Stand | Material                   | Steel / Aluminum Alloy              |
|-------|----------------------------|-------------------------------------|
|       | Screw Type                 | M4, M6                              |
|       | Max. Wall mount hole pitch | 100x100mm / 75x75mm                 |
|       | Swivel                     | N/A                                 |
|       | Tilt                       | Max +/-80° (For each "Hinge")       |
|       | Rotate (Pivot)             | N/A                                 |
|       | Weight                     | 5.9Kg (13 lbs)                      |
|       | Dimension (W*D*H)          | 219.65*261.23*240.89 mm             |
|       | Support max. weight        | 15Kg (33.07 lbs) (For each "Hinge") |
|       | Support flat panel size    | 15" ~ 24" (For each "Hinge")        |